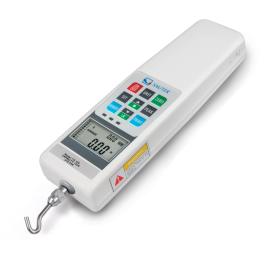

## KERN FH 10

Universal digital force gauge for tensile and compressive force measurements with integrated load cell

| Category                                          |                                                  |
|---------------------------------------------------|--------------------------------------------------|
| Brand                                             | Sauter                                           |
| Product categoriy                                 | Force measurement                                |
| Product group                                     | Digital force gauge<br>(internal measuring cell) |
| Product family                                    | FH-S                                             |
| Measuring System                                  |                                                  |
| Default unit                                      | Ν                                                |
| Tolerance (% of [Max])                            | 0,5%                                             |
| Measuring range force [Max] (N)                   | 10 N                                             |
| Readability force [d] (N)                         | 0,005 N                                          |
| Directions of force                               | tension<br>compression                           |
| Measuring head measuring<br>frequency             | 2 kHz                                            |
| Number of platforms / channels                    | 1                                                |
| Overload protection (% of [Max])                  | 150%                                             |
| Internal data memory: Number of value groups      | 1                                                |
| Internal data memory: Number of individual values | 10                                               |

1

| Construction                                                                    |                     |
|---------------------------------------------------------------------------------|---------------------|
| Dimension display device (W×D×H)                                                | 225×66×36 mm        |
| Dimension housing (W×D×H)                                                       | 230×66×36 mm        |
| Dimensions completely mounted<br>(W×D×H)                                        | 240×65×36 mm        |
| Material display housing                                                        | Plastics            |
| Load support (tensile force)                                                    | Hook                |
| Mounting - force application                                                    | External thread M6  |
| Functions                                                                       |                     |
| Auto-off interval(s) in battery                                                 | 1 (0 min            |
| mode/rechargeable battery mode                                                  | 1 - 60 min          |
| Hold function                                                                   | $\checkmark$        |
| Peak function                                                                   | 1                   |
| Statistic function                                                              | 1                   |
| Limit-setting function                                                          | 1                   |
| Memory function                                                                 | 1                   |
| Interfaces                                                                      | RS-232 standard     |
|                                                                                 |                     |
| Power Supply                                                                    |                     |
| Input voltage power supply /<br>power [Max]                                     | 100 V - 240 V       |
| Input voltage device / power [Max]                                              | 12 V, 400 mA        |
| Plug-in power supply type                                                       | Power adapter       |
| Supplied power supply                                                           | Accu & Power supply |
| Plug-in power supply / adapter for<br>countries - included with the<br>delivery | EURO<br>CH          |
| Plug-in power supply / adapter for countries - optional                         | UK<br>US            |
| Rechargeable battery charging time                                              | 4 h                 |
| Rechargeable battery operating<br>time - backlight on                           | 10 h                |
| Rechargeable battery operating<br>time - backlight off                          | 12 h                |
| Battery / accumulator type                                                      | NiMH                |
| Environmental conditions                                                        |                     |
| Ambient temperature [Min]                                                       | 10 °C               |
| Ambient temperature [Max]                                                       | 40 °C               |
| Storage temperature [Min]                                                       | -10 °C              |
| Storage temperature [Max]                                                       | 40 °C               |
| Packing & Shipping                                                              |                     |
| Readability force [d] (N)                                                       | 1 d                 |
| Dimensions packaging (W×D×H)                                                    | 325×190×90 mm       |
| Net weight                                                                      | 0,62 kg             |
| Het Weight                                                                      | 1                   |